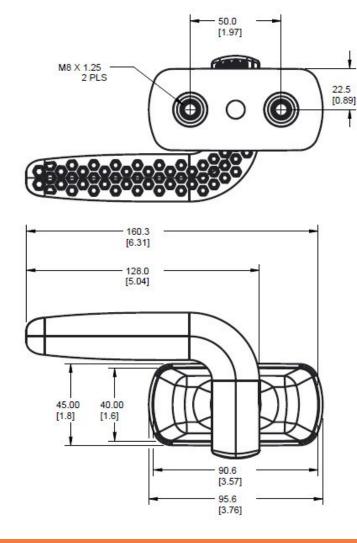

#### FEATURES/BENEFITS:

- Designed to be used on hinged glass windows
- · Ergonomic function and style
- Two configurations:
  - ♦ Single position latching: 48.7mm (1.92")
  - Two position latching: 46mm (1.81") and 99mm (3.90")
- 90° counter clockwise rotation to latch
- Two bolt mounting 50mm (1.97") pattern
- Detent feature in both latched and unlatched positions for secure positioning

### **INSTALLATION:**

- Installed with (2) M8 x 1.25 bolts and optional glass clamp for glass mounting (not included)
- Recommended mounting fastener torque to be 6.7-7.9 N-m (59-70 lbf-in)

Individual part dimensions are for reference only. Refer to individual part drawings for complete dimensions, specifications, and installation procedures. Engineering assistance and application drawings are available.