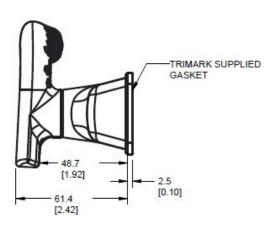

#### FEATURES/BENEFITS:

- Designed to be used on hinged glass windows
- · Ergonomic function and style
- Two configurations:
  - ♦ Single position latching: 48.7mm (1.92")
  - Two position latching: 46mm (1.81") and 99mm (3.90")
- 90° counter clockwise rotation to latch
- Two bolt mounting 50mm (1.97") pattern
- Detent feature in both latched and unlatched positions for secure positioning

#### AVAILABLE:

- With and without clamp and die cut gasket for glass mounting
- Optional keep